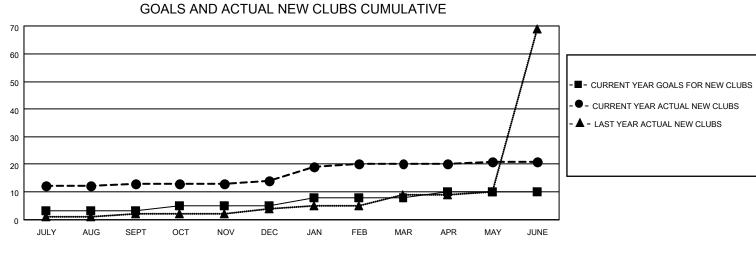

## LOCATION INDIA

District 3232B1

Results as of: 6/30/2022

| Clubs                 |               |           |               | Members               |                        |                         |                                                    |
|-----------------------|---------------|-----------|---------------|-----------------------|------------------------|-------------------------|----------------------------------------------------|
| RESULTS FOR 2021-2022 |               |           |               | RESULTS FOR 2021-2022 |                        |                         |                                                    |
| QUARTER               | NEW CLUB GOAL | NEW CLUBS | DROPPED CLUBS | QUARTER MEME          | BER GROWTH NET<br>GOAL | MEMBER GROWTH<br>ACTUAL | DROPPED<br>MEMBERS ACTUAL<br>(including transfers) |
| JULY/AUG/SEPT         | 3             | 13        | 7             | JULY/AUG/SEPT         | 40                     | 353                     | 65                                                 |
| OCT/NOV/DEC           | 2             | 1         | 6             | OCT/NOV/DEC           | 60                     | 198                     | 956                                                |
| JAN/FEB/MAR           | 3             | 6         | 6             | JAN/FEB/MAR           | 60                     | 239                     | 59                                                 |
| APR/MAY/JUNE          | 2             | 1         | 1             | APR/MAY/JUNE          | 40                     | 928                     | 468                                                |