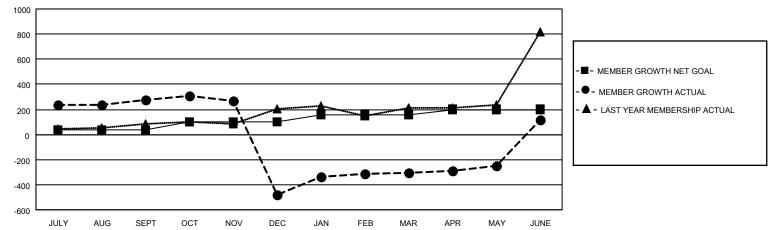

## LOCATION INDIA

District 3232B1

Results as of: 6/30/2022

| Clubs                 |               |           |               | Members               |                        |                         |                                                    |
|-----------------------|---------------|-----------|---------------|-----------------------|------------------------|-------------------------|----------------------------------------------------|
| RESULTS FOR 2021-2022 |               |           |               | RESULTS FOR 2021-2022 |                        |                         |                                                    |
| QUARTER               | NEW CLUB GOAL | NEW CLUBS | DROPPED CLUBS | QUARTER MEME          | BER GROWTH NET<br>GOAL | MEMBER GROWTH<br>ACTUAL | DROPPED<br>MEMBERS ACTUAL<br>(including transfers) |
| JULY/AUG/SEPT         | 3             | 13        | 7             | JULY/AUG/SEPT         | 40                     | 353                     | 65                                                 |
| OCT/NOV/DEC           | 2             | 1         | 6             | OCT/NOV/DEC           | 60                     | 198                     | 956                                                |
| JAN/FEB/MAR           | 3             | 6         | 6             | JAN/FEB/MAR           | 60                     | 239                     | 59                                                 |
| APR/MAY/JUNE          | 2             | 1         | 1             | APR/MAY/JUNE          | 40                     | 928                     | 468                                                |